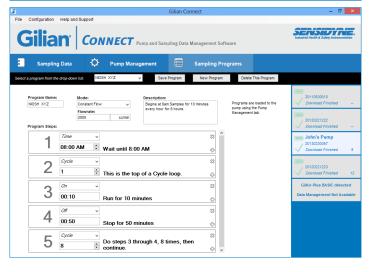

- Centralize sampling data for reporting, analysis, archiving and retrieval.
- Save time with reusable report templates and auto-complete data from database entries
- Enter lab result data into sampling records and quickly create customizable reports for printing, PDF e-mailing, or saving to disk
- Configure and program air sampling pumps for rapid deployment

Gilian CONNECT is the ultimate air sampling data and pump management solution that automates tasks and simplifies record administration. The application can be fullu customized to user preferences including measurement units, storage of worker information, and creation of reporting templates. Gilian CONNECT will save professionals valuable time while enhancing analysis capabilities and gaining improved control over their sampling data.