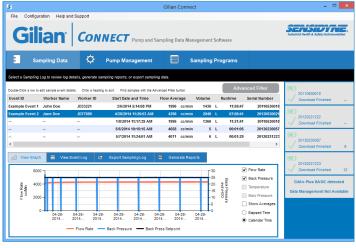

- Centralize sampling data for reporting, analysis, archiving and retrieval.
- Save time with reusable report templates and auto-complete data from database entries
- Enter lab result data into sampling records and quickly create customizable reports for printing, PDF e-mailing, or saving to disk
- Configure and program air sampling pumps for rapid deployment

Gilian CONNECT is the ultimate air sampling data and pump management solution that automates tasks and simplifies record administration. The application can be fullu customized to user preferences including measurement units, storage of worker information, and creation of reporting templates. Gilian CONNECT will save professionals valuable time while enhancing analysis capabilities and gaining improved control over their sampling data.