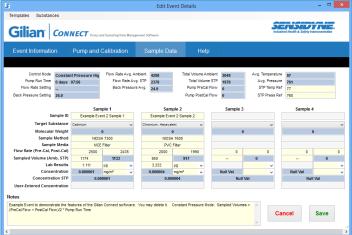

- Centralize sampling data for reporting, analysis, archiving and retrieval.
- Save time with reusable report templates and auto-complete data from database entries
- Enter lab result data into sampling records and quickly create customizable reports for printing, PDF e-mailing, or saving to disk
- Configure and program air sampling pumps for rapid deployment

Gilian CONNECT is the ultimate air sampling data and pump management solution that automates tasks and simplifies record administration. The application can be fullu customized to user preferences including measurement units, storage of worker information, and creation of reporting templates. Gilian CONNECT will save professionals valuable time while enhancing analysis capabilities and gaining improved control over their sampling data.